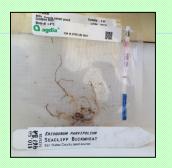

### **Testing Plant Material**

- Agdia Strips
  - 1 plant at a time
  - Cross reacts with Pythiums

**Effluent Whole Pear Baiting** 

"Because *Phytophthora* species can be difficult to isolate from diseased plants, plant pathologists sometimes use trap plants, or baits, to detect *Phytophthora*.