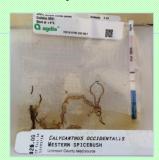

### **Testing Plant Material**

- Agdia Strips
  - 1 plant at a time
  - Cross reacts with Pythiums

**Effluent Whole Pear Baiting** 

"Because *Phytophthora* species can be difficult to isolate from diseased plants, plant pathologists sometimes use trap plants, or baits, to detect *Phytophthora*.