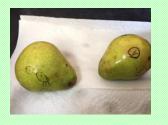

### **Testing Plant Material**

- Agdia Strips
  - 1 plant at a time
  - Cross reacts with Pythiums

**Effluent Whole Pear Baiting** 

"Because *Phytophthora* species can be difficult to isolate from diseased plants, plant pathologists sometimes use trap plants, or baits, to detect *Phytophthora*.

- Different baits vary in their susceptibility to the various Phytophthora species, and no single bait can detect all species.
- Among baits, green pears are readily available, are susceptible to many common *Phytophthora* species, and are relatively easy to interpret." Phytosphere

#### Plus!

- Can test multiple plants at the same time
- Symptoms of Phytophthora spp. and Pythium spp. different

No video, go to: photosphere.com