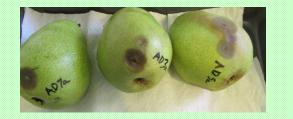

### **Testing Plant Material**

- Agdia Strips
  - 1 plant at a time
  - Cross reacts with Pythiums

**Effluent Whole Pear Baiting** 

"Because *Phytophthora* species can be difficult to isolate from diseased plants, plant pathologists sometimes use trap plants, or baits, to detect *Phytophthora*.

- Different baits vary in their susceptibility to the various Phytophthora species, and no single bait can detect all species.
- Among baits, green pears are readily available, are susceptible to many common *Phytophthora* species, and are relatively easy to interpret." Phytosphere

#### Plus!

- Can test multiple plants at the same time
- Symptoms of Phytophthora spp. and Pythium spp. different

No video, go to: photosphere.com