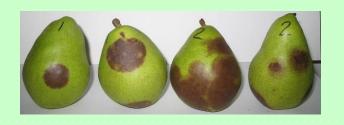

### **Testing Plant Material**

- Agdia Strips
  - 1 plant at a time
  - Cross reacts with Pythiums

**Effluent Whole Pear Baiting** 

"Because *Phytophthora* species can be difficult to isolate from diseased plants, plant pathologists sometimes use trap plants, or baits, to detect *Phytophthora*.

- Different baits vary in their susceptibility to the various Phytophthora species, and no single bait can detect all species.
- Among baits, green pears are readily available, are susceptible to many common *Phytophthora* species, and are relatively easy to interpret." Phytosphere

#### Plus!

- Can test multiple plants at the same time
- Symptoms of Phytophthora spp. and Pythium spp. different

No video, go to: photosphere.com