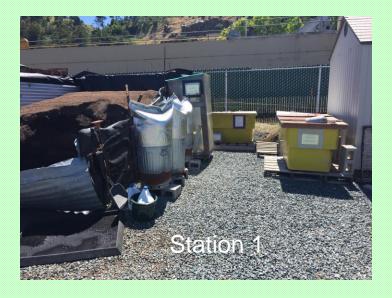

# Heat Treatment of Potting Media

**Pro-Grow Electric Soil Sterilizers** 

**Electricity limitations** 

**Steam Generator** 

\$\$\$\$\$ limitations

Engineer

You tube video available: Affordable soil heat treating system