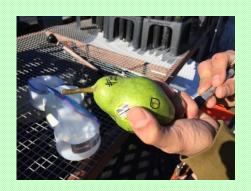

### **Testing Plant Material**

- Agdia Strips
  - 1 plant at a time
  - Cross reacts with Pythiums

**Effluent Whole Pear Baiting** 

"Because *Phytophthora* species can be difficult to isolate from diseased plants, plant pathologists sometimes use trap plants, or baits, to detect *Phytophthora*.

- Different baits vary in their susceptibility to the various Phytophthora species, and no single bait can detect all species.
- Among baits, green pears are readily available, are susceptible to many common *Phytophthora* species, and are relatively easy to interpret." Phytosphere

#### Plus!

- Can test multiple plants at the same time
- Symptoms of Phytophthora spp. and Pythium spp. different

No video, go to: photosphere.com