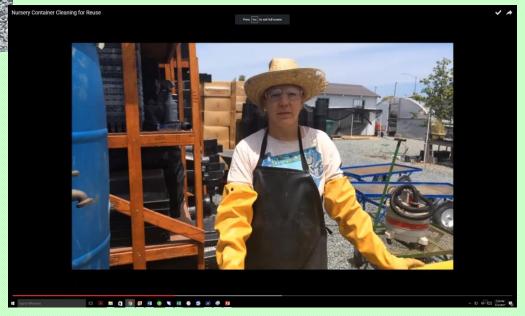

## Container washing

"The Watershed Nursery container"

https://www.youtube.com/watch?v=DWJiGpglWig&t=16s

- Which method
  - Concerns with chemicals
    - Safety equipment
    - Staff/Volunteers
    - Disposal