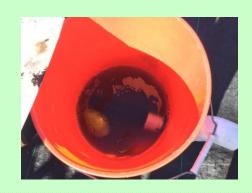

### **Testing Plant Material**

- Agdia Strips
  - 1 plant at a time
  - Cross reacts with Pythiums

**Effluent Whole Pear Baiting** 

"Because *Phytophthora* species can be difficult to isolate from diseased plants, plant pathologists sometimes use trap plants, or baits, to detect *Phytophthora*.

- Different baits vary in their susceptibility to the various Phytophthora species, and no single bait can detect all species.
- Among baits, green pears are readily available, are susceptible to many common *Phytophthora* species, and are relatively easy to interpret." Phytosphere

#### Plus!

- Can test multiple plants at the same time
- Symptoms of Phytophthora spp. and Pythium spp. different

No video, go to: photosphere.com