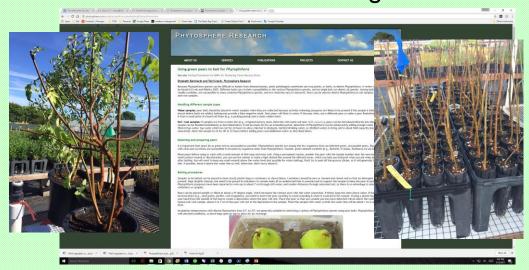

### **Testing Plant Material**

- Agdia Strips
  - 1 plant at a time
  - Cross reacts with Pythiums

**Effluent Whole Pear Baiting** 

"Because *Phytophthora* species can be difficult to isolate from diseased plants, plant pathologists sometimes use trap plants, or baits, to detect *Phytophthora*.

- Different baits vary in their susceptibility to the various Phytophthora species, and no single bait can detect all species.
- Among baits, green pears are readily available, are susceptible to many common *Phytophthora* species, and are relatively easy to interpret." Phytosphere

#### Plus!

- Can test multiple plants at the same time
- Symptoms of Phytophthora spp. and Pythium spp. different

No video, go to: photosphere.com