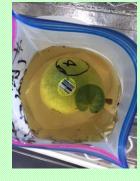

### **Testing Plant Material**

- Agdia Strips
  - 1 plant at a time
  - Cross reacts with Pythiums

**Effluent Whole Pear Baiting** 

"Because *Phytophthora* species can be difficult to isolate from diseased plants, plant pathologists sometimes use trap plants, or baits, to detect *Phytophthora*.

- Different baits vary in their susceptibility to the various Phytophthora species, and no single bait can detect all species.
- Among baits, green pears are readily available, are susceptible to many common *Phytophthora* species, and are relatively easy to interpret." Phytosphere

#### Plus!

- Can test multiple plants at the same time
- Symptoms of Phytophthora spp. and Pythium spp. different

No video, go to: photosphere.com