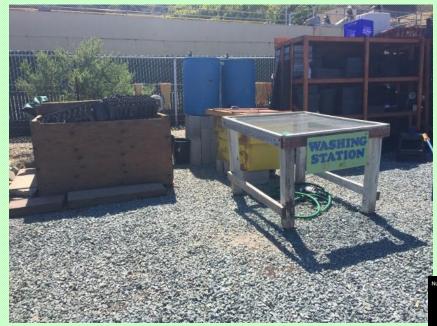

## Container washing

"The Watershed Nursery container"

https://www.youtube.com/watch?v=DWJiGpglWig&t=16s

- Which method
  - Concerns with chemicals
    - Safety equipment
    - Staff/Volunteers
    - Disposal